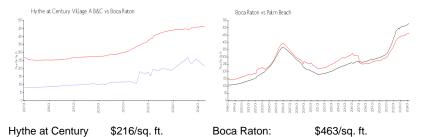

#### **Market Information**

Hythe at Century \$216/sq. ft. Village A B&C:

Boca Raton: \$463/sq. ft. Palm Beach: \$475/sq. ft.