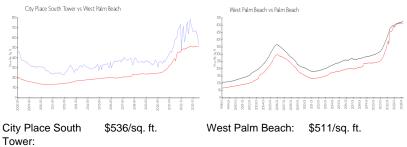

## **Market Information**

| Tower:           |               |
|------------------|---------------|
| West Palm Beach: | \$511/sq. ft. |

#### Palm Beach: \$475/sq. ft.