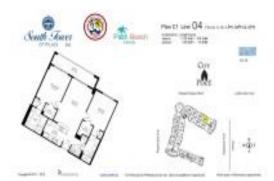

# Unit 404 - City Place South Tower

404 - 550 Okeechobee Blvd, West Palm Beach, FL, Palm Beach 33401

## **Unit Information**

| MLS Number:<br>Status:<br>Size:<br>Bedrooms:<br>Full Bathrooms:<br>Half Bathrooms: | A11552622<br>Active<br>1,120 Sq ft.<br>2<br>2      |
|------------------------------------------------------------------------------------|----------------------------------------------------|
| Parking Spaces:                                                                    | 1 Space,Assigned Parking,Covered<br>Parking        |
| View:<br>Rental Price:<br>List PPSF:<br>Valuated Price:<br>Valuated PPSF:          | Other View<br>\$3,490<br>\$3<br>\$497,000<br>\$444 |