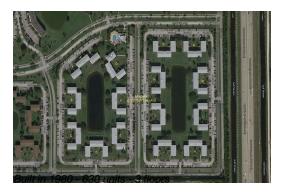

# Unit 488 Fanshaw L - Fanshaw at Century Village (A to O)

488 Fanshaw L - 1-630 Fanshaw, Boca Raton, FL, Palm Beach 33434

Number of units: 630
Number of active listings for rent: 0
Number of active listings for sale: 24
Building inventory for sale: 3%
Number of sales over the last 12 months: 20
Number of sales over the last 6 months: 10
Number of sales over the last 3 months: 3