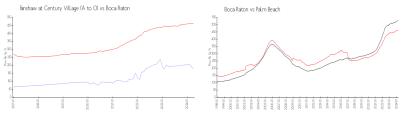

#### **Market Information**

Fanshaw at Century \$179/sq. ft.

Village (A to O):

Boca Raton: \$463/sq. ft.

Boca Raton:

\$463/sq. ft.

Palm Beach: \$475/sq. ft.