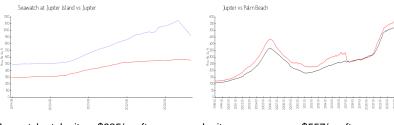

#### **Market Information**

Seawatch at Jupiter \$925/sq. ft. Jupiter: \$557/sq. ft. Island:

Jupiter: \$557/sq. ft. Palm Beach: \$475/sq. ft.