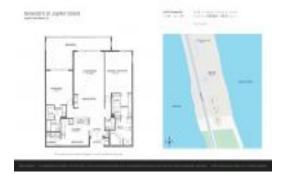

# Unit C413 - Seawatch at Jupiter Island

C413 - 19670 Beach Rd, Jupiter, FL, Palm Beach 33469

#### **Unit Information**

 MLS Number:
 A11555106

 Status:
 Active

 Size:
 1,708 Sq ft.

Bedrooms: 2 Full Bathrooms: 2 Half Bathrooms: 1

Parking Spaces: 2 Or More Spaces, Assigned Parking, Parking-Under Building