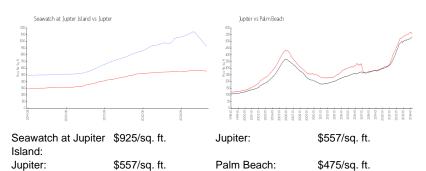

# Unit D514 - Seawatch at Jupiter Island

D514 - 19670 Beach Rd, Jupiter, FL, Palm Beach 33469

#### **Unit Information**

 MLS Number:
 A11555488

 Status:
 Active

 Size:
 3,025 Sq ft.

Bedrooms: 3
Full Bathrooms: 2
Half Bathrooms: 1

Parking Spaces: 2 Or More Spaces, Assigned Parking, Covered Parking, Deeded