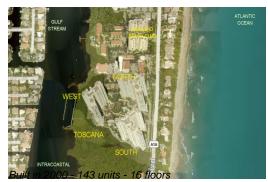

## **Building Information**

| Number of units:                         | 143 |
|------------------------------------------|-----|
| Number of active listings for rent:      | 0   |
| Number of active listings for sale:      | 3   |
| Building inventory for sale:             | 2%  |
| Number of sales over the last 12 months: | 3   |
| Number of sales over the last 6 months:  | 2   |
| Number of sales over the last 3 months:  | 1   |
|                                          |     |

# **Building Association Information**

Toscana Condo North Address: 3700 S Ocean Blvd, Boca Raton, FL 33487 Phone: +1 561-279-9376