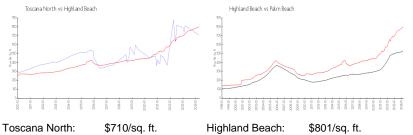

#### **Market Information**

| roscana North.  | ⊅710/sq.π.    | nighland beach. | ъо01/sq. п.   |
|-----------------|---------------|-----------------|---------------|
| Highland Beach: | \$801/sq. ft. | Palm Beach:     | \$475/sq. ft. |