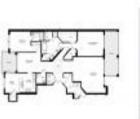

## **Unit Information**

| MLS Number:     | A11555876                              |
|-----------------|----------------------------------------|
|                 |                                        |
| Status:         | Active                                 |
| Size:           | 2,231 Sq ft.                           |
| Bedrooms:       | 3                                      |
| Full Bathrooms: | 2                                      |
| Half Bathrooms: | 1                                      |
| Parking Spaces: | 1 Space, Deeded Parking, Parking-Under |
|                 | Building, Valet Parking                |
| View:           |                                        |
| List Price:     | \$1,795,000                            |
| List PPSF:      | \$805                                  |
| Valuated Price: | \$1,481,000                            |
| Valuated PPSF:  | \$664                                  |
|                 |                                        |