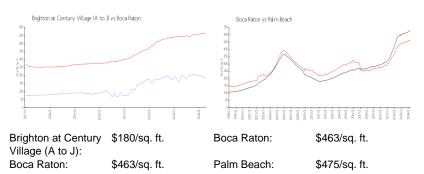

# Market Information

## **Inventory for Sale**

| Brighton at Century Village (A to J) | 3% |
|--------------------------------------|----|
| Boca Raton                           | 3% |
| Palm Beach                           | 3% |

# Avg. Time to Close Over Last 12 Months

| Brighton at Century Village (A to J) | 71 days |
|--------------------------------------|---------|
| Boca Raton                           | 57 days |
| Palm Beach                           | 56 days |