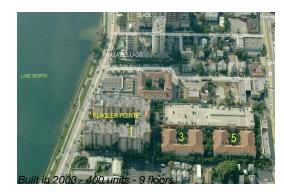

# Unit 1-335 - Flagler Pointe

1-335 - 1805 N Flagler Drive, West Palm Beach, FL, Palm Beach 33407

## **Building Information**

| Number of units:                         |   |
|------------------------------------------|---|
| Number of active listings for rent:      |   |
| Number of active listings for sale:      |   |
| Building inventory for sale:             |   |
| Number of sales over the last 12 months: |   |
| Number of sales over the last 6 months:  |   |
| Number of sales over the last 3 months:  | 8 |
|                                          |   |