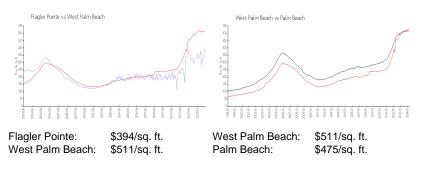

## **Market Information**

#### **Inventory for Sale**

| Flagler Pointe  | 6% |
|-----------------|----|
| West Palm Beach | 4% |
| Palm Beach      | 3% |

### Avg. Time to Close Over Last 12 Months

Flagler Pointe

67 days

West Palm Beach Palm Beach 52 days 56 days