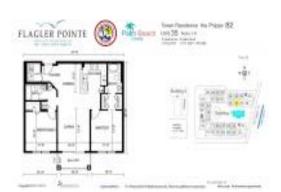

#### **Unit Information**

| MLS Number:<br>Status:<br>Size:<br>Bedrooms:<br>Full Bathrooms:<br>Half Bathrooms: | A11556335<br>Active<br>1,071 Sq ft.<br>2<br>2                                    |
|------------------------------------------------------------------------------------|----------------------------------------------------------------------------------|
| Parking Spaces:<br>View:                                                           | Assigned Parking,Guest Parking<br>Intracoastal View,Pool Area View,Water<br>View |
| Rental Price:<br>List PPSF:<br>Valuated Price:<br>Valuated PPSF:                   | \$2,500<br>\$2<br>\$435,000<br>\$406                                             |