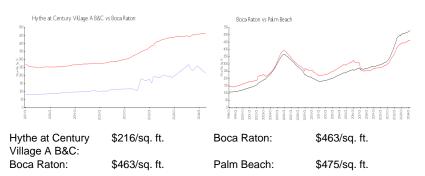

## **Market Information**

#### **Inventory for Sale**

| Hythe at Century Village A B&C | 7% |
|--------------------------------|----|
| Boca Raton                     | 3% |
| Palm Beach                     | 3% |

## Avg. Time to Close Over Last 12 Months

| Hythe at Century Village A B&C | 63 days |
|--------------------------------|---------|
| Boca Raton                     | 57 days |
| Palm Beach                     | 56 days |