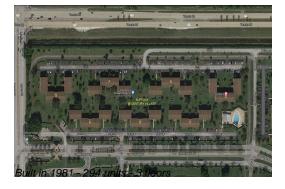

# Unit 8 Suffolk A - Suffolk at Century Village (A to G)

8 Suffolk A - 1-294 Suffolk, Boca Raton, FL, Palm Beach 33434

## **Building Information**

Number of units: 294
Number of active listings for rent: 0
Number of active listings for sale: 18
Building inventory for sale: 6%
Number of sales over the last 12 months: 22
Number of sales over the last 6 months: 8
Number of sales over the last 3 months: 2

## **Building Association Information**

Century Village at Boca Raton Address: 19296 Lyons Rd, Boca Raton, FL 33434 Phone: +1 561-451-1211