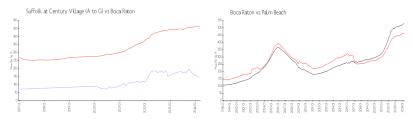

### **Market Information**

Suffolk at Century \$145/sq. ft. Village (A to G):

Boca Raton: \$463/sq. ft.

Boca Raton: \$463/sq. ft.

ft. Palm Beach: \$475/sq. ft.

## **Inventory for Sale**

Suffolk at Century Village (A to G) 6%
Boca Raton 3%
Palm Beach 3%

# Avg. Time to Close Over Last 12 Months

Suffolk at Century Village (A to G) 65 days Boca Raton 57 days Palm Beach 56 days