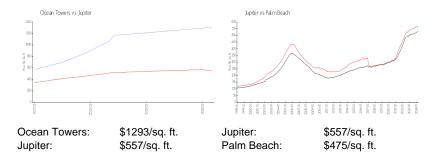

View:

 List Price:
 \$2,395,000

 List PPSF:
 \$1,331

 Valuated Price:
 \$2,236,000

 Valuated PPSF:
 \$1,242

The above valuated price is a baseline figure that does not take into account any specific renovation, upgrade, split, merge, or deterioration of the unit.