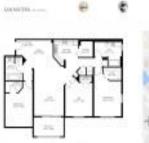

### **Unit Information**

| MLS Number:<br>Status:<br>Size:<br>Bedrooms:<br>Full Bathrooms:<br>Half Bathrooms:<br>Parking Spaces:<br>View: | A11560132<br>Active<br>1,316 Sq ft.<br>3<br>2 |
|----------------------------------------------------------------------------------------------------------------|-----------------------------------------------|
| Rental Price:                                                                                                  | \$3,100                                       |
| List PPSF:                                                                                                     | \$2                                           |
| Valuated Price:                                                                                                | \$387,000                                     |
| Valuated PPSF:                                                                                                 | \$277                                         |