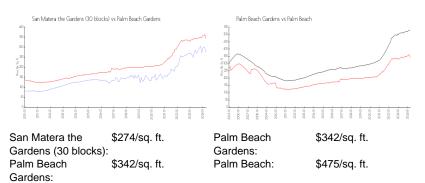

## **Market Information**

## **Inventory for Sale**

| San Matera the Gardens (30 blocks) | 2% |
|------------------------------------|----|
| Palm Beach Gardens                 | 2% |
| Palm Beach                         | 3% |

## Avg. Time to Close Over Last 12 Months

| San Matera the Gardens (30 blocks) | 39 days |
|------------------------------------|---------|
| Palm Beach Gardens                 | 47 days |

Palm Beach

56 days