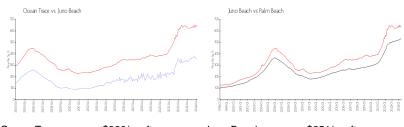

# **Market Information**

Ocean Trace: \$360/sq. ft. Juno Beach: \$651/sq. ft. Juno Beach: \$476/sq. ft. Palm Beach: \$476/sq. ft.

#### **Inventory for Sale**

 Ocean Trace
 2%

 Juno Beach
 2%

 Palm Beach
 3%

### Avg. Time to Close Over Last 12 Months

Ocean Trace 114 days Juno Beach 92 days Palm Beach 57 days