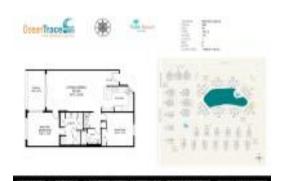

#### **Unit Information**

 MLS Number:
 A11562329

 Status:
 Active

 Size:
 1,180 Sq ft.

Bedrooms: 2 Full Bathrooms: 2

Half Bathrooms: Parking Spaces:

View:

 Rental Price:
 \$2,300

 List PPSF:
 \$2

 Valuated Price:
 \$429,000

 Valuated PPSF:
 \$364

The above valuated price is a baseline figure that does not take into account any specific renovation, upgrade, split, merge, or deterioration of the unit.