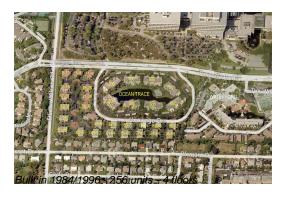

#### **Building Information**

Number of units: 256
Number of active listings for rent: 0
Number of active listings for sale: 4
Building inventory for sale: 1%
Number of sales over the last 12 months: 12
Number of sales over the last 6 months: 9
Number of sales over the last 3 months: 8

# **Building Association Information**

Ocean Trace Condominium Association Address: 801 Uno Lago Drive, Juno Beach, FL 33408 Phone:(561) 625-4202

http://www.oceantracejuno.com/