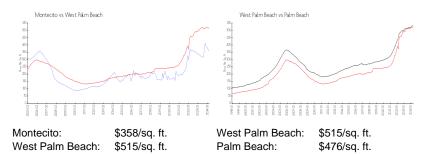

#### Inventory for Sale

| Montecito       | 4% |
|-----------------|----|
| West Palm Beach | 4% |
| Palm Beach      | 3% |

# Avg. Time to Close Over Last 12 Months

| Montecito       | 38 days |
|-----------------|---------|
| West Palm Beach | 53 days |
| Palm Beach      | 57 days |