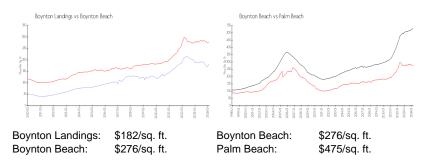

## **Inventory for Sale**

| Boynton Landings | 10% |
|------------------|-----|
| Boynton Beach    | 2%  |
| Palm Beach       | 3%  |

# Avg. Time to Close Over Last 12 Months

| Boynton Landings | 45 days |
|------------------|---------|
| Boynton Beach    | 48 days |
| Palm Beach       | 56 days |