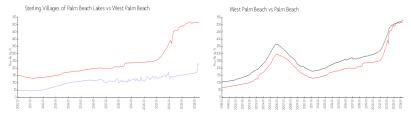

#### **Market Information**

Sterling Villages of \$226/sq. ft. West Palm Beach: \$515/sq. ft.

Palm Beach Lakes:

West Palm Beach: \$515/sq. ft. Palm Beach: \$476/sq. ft.