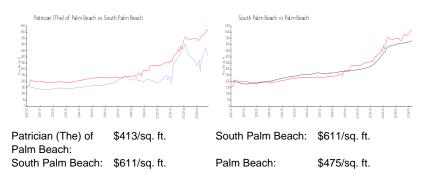

# **Inventory for Sale**

Patrician (The) of Palm Beach South Palm Beach

# Avg. Time to Close Over Last 12 Months

| Patrician (The) of Palm Beach | 58 days |
|-------------------------------|---------|
| South Palm Beach              | 75 days |
| Palm Beach                    | 56 days |