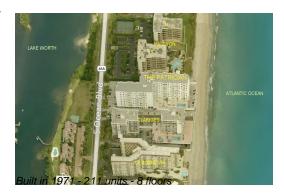

# Unit 615 - Patrician (The) of Palm Beach

615 - 3450 S Ocean Blvd, South Palm Beach, FL, Palm Beach 33480

#### **Building Information**

| Number of units:                         | 211 |
|------------------------------------------|-----|
| Number of active listings for rent:      | 0   |
| Number of active listings for sale:      | 12  |
| Building inventory for sale:             | 5%  |
| Number of sales over the last 12 months: | 7   |
| Number of sales over the last 6 months:  | 2   |
| Number of sales over the last 3 months:  | 2   |
|                                          |     |

## **Building Association Information**

Patrician The of Palm Beach 3450 S Ocean Blvd Palm Beach, FL 33480 Phone: 561-588-4313