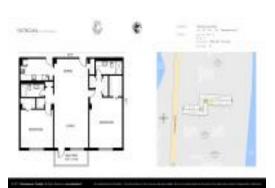

# Unit 615 - Patrician (The) of Palm Beach

615 - 3450 S Ocean Blvd, South Palm Beach, FL, Palm Beach 33480

#### **Unit Information**

| MLS Number:     |
|-----------------|
| Status:         |
| Size:           |
| Bedrooms:       |
| Full Bathrooms: |
| Half Bathrooms: |
| Parking Spaces: |

View: List Price: List PPSF: Valuated Price: Valuated PPSF: Active 1,548 Sq ft. 2 2

A11563632

1 Space, Assigned Parking, Parking-Under Building

\$625,000 \$404 \$712,000 \$460

The above valuated price is a baseline figure that does not take into account any specific renovation, upgrade, split, merge, or deterioration of the unit.