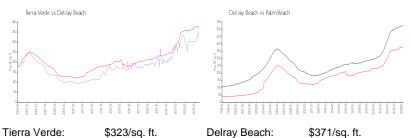

## **Market Information**

Delray Beach: \$371/sq. ft. Palm Beach: \$475/sq. ft.