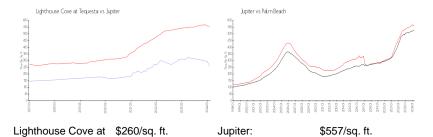

### **Market Information**

Tequesta:
Jupiter: \$557/sq. ft. F

Palm Beach: \$475/sq. ft.

**Inventory for Sale** 

Lighthouse Cove at Tequesta 4%
Jupiter 3%
Palm Beach 3%