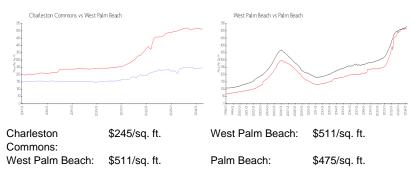

## **Unit Information**

| MLS Number:<br>Status:<br>Size:<br>Bedrooms:<br>Full Bathrooms:<br>Half Bathrooms:<br>Parking Spaces:<br>View: | A11565357<br>Active<br>1,499 Sq ft.<br>3<br>2<br>1<br>2 Spaces |
|----------------------------------------------------------------------------------------------------------------|----------------------------------------------------------------|
| Rental Price:                                                                                                  | \$2,900                                                        |
| List PPSF:                                                                                                     | \$2                                                            |
| Valuated Price:                                                                                                | \$367,000                                                      |
| Valuated PPSF:                                                                                                 | \$245                                                          |

The above valuated price is a baseline figure that does not take into account any specific renovation, upgrade, split, merge, or deterioration of the unit.