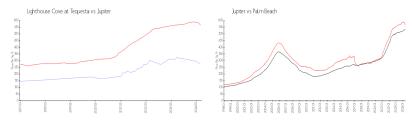

#### **Market Information**

Lighthouse Cove at \$275/sq. ft.

Jupiter:

\$566/sq. ft.

Tequesta: Jupiter:

\$566/sq. ft.

Palm Beach: \$476/sq. ft.