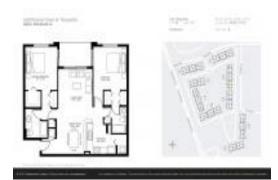

#### **Unit Information**

 MLS Number:
 A11566708

 Status:
 Active

 Size:
 991 Sq ft.

 Bedrooms:
 2

 Full Bathrooms:
 2

Half Bathrooms:

Parking Spaces: 1 Space, Guest Parking

View: Pool Area View

 Rental Price:
 \$2,500

 List PPSF:
 \$3

 Valuated Price:
 \$331,000

 Valuated PPSF:
 \$276

The above valuated price is a baseline figure that does not take into account any specific renovation, upgrade, split, merge, or deterioration of the unit.