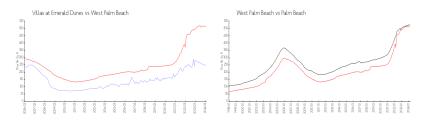

### **Market Information**

Villas at Emerald \$245/sq. ft. West Palm Beach: \$511/sq. ft.

Dunes:

West Palm Beach: \$511/sq. ft. Palm Beach: \$475/sq. ft.