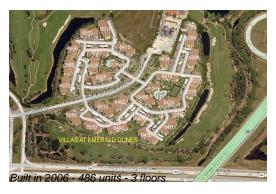

## **Building Information**

Valuated PPSF:

Number of units: 486
Number of active listings for rent: 20
Number of active listings for sale: 17
Building inventory for sale: 3%
Number of sales over the last 12 months: 18
Number of sales over the last 6 months: 4
Number of sales over the last 3 months: 2

### **Building Association Information**

The Villas At Emerald Dunes 6495 Emerald Dunes Dr, West Palm Beach, FL 33411 (561) 684-0088