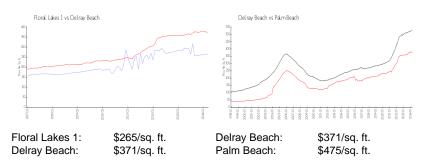

### **Inventory for Sale**

Floral Lakes 1

2%

Built in 1996/1999 - 218 units - 1 Noor

| Delray Beach | 3% |
|--------------|----|
| Palm Beach   | 3% |

# Avg. Time to Close Over Last 12 Months

| Floral Lakes 1 | 33 days |
|----------------|---------|
| Delray Beach   | 54 days |
| Palm Beach     | 56 days |