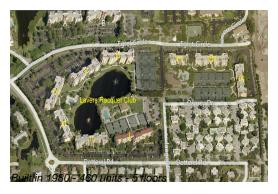

#### **Building Information**

Number of units: 460
Number of active listings for rent: 16
Number of active listings for sale: 16
Building inventory for sale: 3%
Number of sales over the last 12 months: 20
Number of sales over the last 6 months: 9
Number of sales over the last 3 months: 5

### **Building Association Information**

Lavers Of Delray Racquet Club, Delray Racquet Club Association, Inc 610 Egret Circle Delray Beach, FL 33444-7930 (561) 276-3792