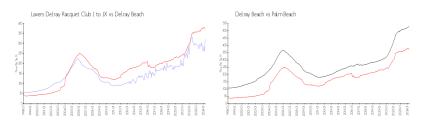

#### Market Information

Delray Beach:

\$371/sq. ft.

Lavers Delray \$322/sq. ft.

Racquet Club I to IX:

Delray Beach: \$371/sq. ft. Palm Beach: \$475/sq. ft.