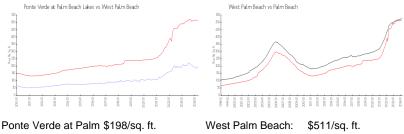

# **Market Information**

Beach Lakes: West Palm Beach: \$511/sq. ft. West Palm Beach: \$511/sq. ft. Palm Beach: \$475/sq. ft.