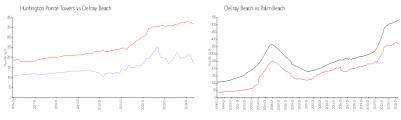

#### **Market Information**

Huntington Pointe Towers:

ointe \$172/sq. ft.

Delray Beach: \$371/sq. ft.

Delray Beach:

\$371/sq. ft.

Palm Beach:

\$476/sq. ft.