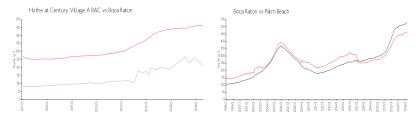

#### **Market Information**

Hythe at Century \$216/sq. ft. Village A B&C:

Boca Raton: \$463/sq. ft.

Boca Raton: \$463/sq. ft.

Palm Beach: \$475/sq. ft.