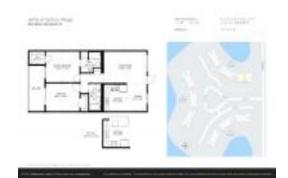

#### **Unit Information**

 MLS Number:
 A11569305

 Status:
 Active

 Size:
 916 Sq ft.

 Bedrooms:
 2

 Full Bathrooms:
 2

Half Bathrooms:

Parking Spaces: Assigned Parking, Guest Parking

 View:
 Lake

 Rental Price:
 \$1,700

 List PPSF:
 \$2

 Valuated Price:
 \$201,000

 Valuated PPSF:
 \$219

The above valuated price is a baseline figure that does not take into account any specific renovation, upgrade, split, merge, or deterioration of the unit.