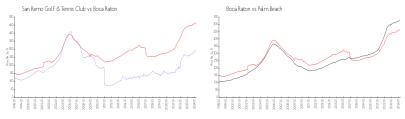

#### **Market Information**

San Remo Golf & \$293/sq. ft. Boca Raton: \$463/sq. ft. Tennis Club:

Boca Raton: \$463/sq. ft. Palm Beach: \$475/sq. ft.