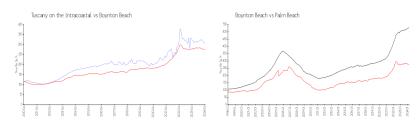

# Unit 1310 Tuscany Way - Tuscany on the Intracoastal

1310 Tuscany Way - 1103-4417 Tuscany Wy, Boynton Beach, FL, Palm Beach 33435

#### **Unit Information**

 MLS Number:
 A11570251

 Status:
 Active

 Size:
 1,137 Sq ft.

Bedrooms: 2 Full Bathrooms: 2

Half Bathrooms:

Parking Spaces: Assigned Parking, Guest Parking

 View:
 Garden View