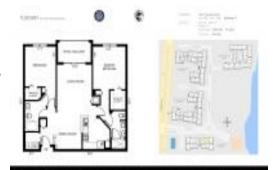

Number of units: 286
Number of active listings for rent: 0
Number of active listings for sale: 13
Building inventory for sale: 4%
Number of sales over the last 12 months: 19
Number of sales over the last 6 months: 9
Number of sales over the last 3 months: 6

### **Building Association Information**

Tuscany On the Intracoastal 3104 Tuscany Way, Boynton Beach, FL 33435 Phone (561) 369-3433