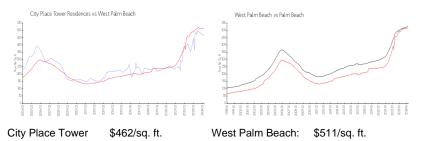

#### **Market Information**

| Residences:      |               |             |               |
|------------------|---------------|-------------|---------------|
| West Palm Beach: | \$511/sq. ft. | Palm Beach: | \$475/sq. ft. |