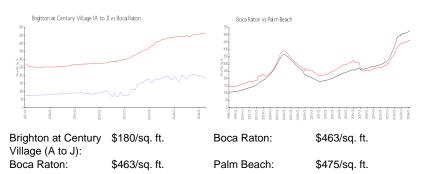

#### **Inventory for Sale**

| Brighton at Century Village (A to J) | 3% |
|--------------------------------------|----|
| Boca Raton                           | 3% |
| Palm Beach                           | 3% |

## Avg. Time to Close Over Last 12 Months

| Brighton at Century Village (A to J) | 71 days |
|--------------------------------------|---------|
| Boca Raton                           | 57 days |
| Palm Beach                           | 56 days |