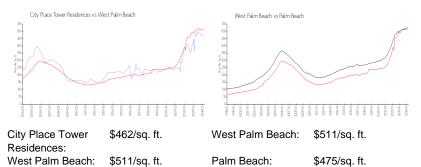

## **Market Information**

| ach: | \$511/sq. ft. | Palm Beach: | \$475/sq. ft. |
|------|---------------|-------------|---------------|
|      |               |             | + ····        |