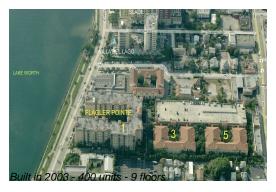

## **Building Information**

Number of units: 400
Number of active listings for rent: 27
Number of active listings for sale: 23
Building inventory for sale: 5%
Number of sales over the last 12 months: 25
Number of sales over the last 6 months: 14
Number of sales over the last 3 months: 8