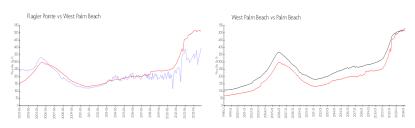

### **Market Information**

Flagler Pointe: \$394/sq. ft. West Palm Beach: \$511/sq. ft. West Palm Beach: \$475/sq. ft.