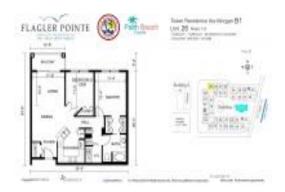

# Unit 1-826 - Flagler Pointe

1-826 - 1805 N Flagler Drive, West Palm Beach, FL, Palm Beach 33407

#### **Unit Information**

 MLS Number:
 A11571138

 Status:
 Active

 Size:
 995 Sq ft.

 Bedrooms:
 2

 Full Bathrooms:
 1

Half Bathrooms: Parking Spaces:

View: Intracoastal View

 Rental Price:
 \$2,500

 List PPSF:
 \$3

 Valuated Price:
 \$409,000

 Valuated PPSF:
 \$411

The above valuated price is a baseline figure that does not take into account any specific renovation, upgrade, split, merge, or deterioration of the unit.