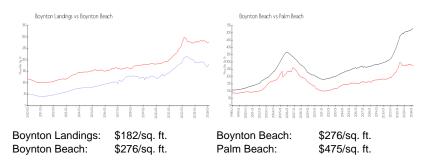

### **Inventory for Sale**

| Boynton Landings | 10% |
|------------------|-----|
| Boynton Beach    | 2%  |
| Palm Beach       | 3%  |

## Avg. Time to Close Over Last 12 Months

| Boynton Landings | 45 days |
|------------------|---------|
| Boynton Beach    | 48 days |
| Palm Beach       | 56 days |