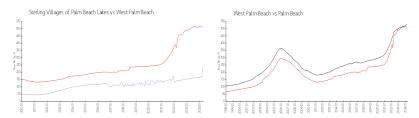

#### **Market Information**

Sterling Villages of \$233/sq. ft. West Palm Beach: \$511/sq. ft.

Palm Beach Lakes:

West Palm Beach: \$511/sq. ft. Palm Beach: \$475/sq. ft.