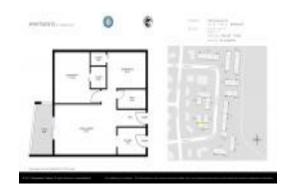

Number of units: 118
Number of active listings for rent: 0
Number of active listings for sale: 8
Building inventory for sale: 6%
Number of sales over the last 12 months: 4
Number of sales over the last 6 months: 1
Number of sales over the last 3 months: 1