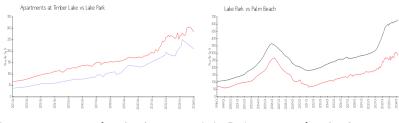

# Unit 1500 Crescent Cir # A22 - Apartments at Timber Lake

1500 Crescent Cir # A22 - 1500 Crescent Cir, Lake Park, FL, Palm Beach 33403

#### **Unit Information**

 MLS Number:
 A11573389

 Status:
 Active

 Size:
 773 Sq ft.

 Bedrooms:
 2

 Full Bathrooms:
 1

Half Bathrooms:

Parking Spaces: Additional Spaces Available

 View:
 Garden View

 Rental Price:
 \$1,850

 List PPSF:
 \$2

 Valuated Price:
 \$162,000

 Valuated PPSF:
 \$212

The above valuated price is a baseline figure that does not take into account any specific renovation, upgrade, split, merge, or deterioration of the unit.