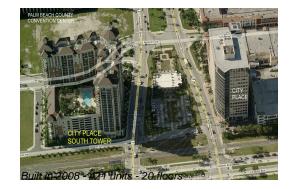

# Unit 224 - City Place South Tower

224 - 550 Okeechobee Blvd, West Palm Beach, FL, Palm Beach 33401

#### **Building Information**

| Number of units:                         | 421 |
|------------------------------------------|-----|
| Number of active listings for rent:      | 9   |
| Number of active listings for sale:      | 32  |
| Building inventory for sale:             | 7%  |
| Number of sales over the last 12 months: | 22  |
| Number of sales over the last 6 months:  | 9   |
| Number of sales over the last 3 months:  | 4   |