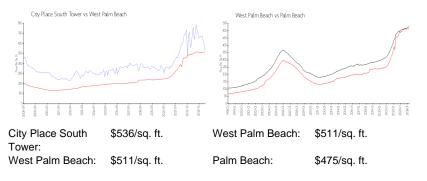

#### **Inventory for Sale**

| City Place South Tower | 8% |
|------------------------|----|
| West Palm Beach        | 4% |
| Palm Beach             | 3% |

### Avg. Time to Close Over Last 12 Months

| City Place South Tower | 79 days |
|------------------------|---------|
| West Palm Beach        | 52 days |
| Palm Beach             | 56 days |