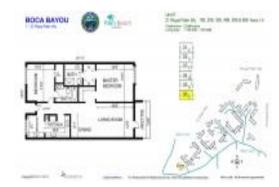

# Unit 21 Royal Palm Way # 506 - Boca Bayou 1 to 22

21 Royal Palm Way # 506 - 1 Royal Palm Wy, Boca Raton, FL, Palm Beach 33432

#### **Unit Information**

 MLS Number:
 A11575124

 Status:
 Active

 Size:
 1,130 Sq ft.

 Bedrooms:
 2

Full Bathrooms: 2

Half Bathrooms:

Parking Spaces: Deeded Parking, Guest Parking