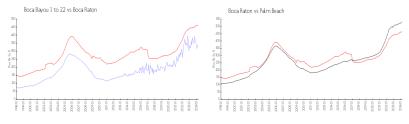

#### **Market Information**

Boca Bayou 1 to 22: \$333/sq. ft. Boca Raton: \$463/sq. ft. Boca Raton: \$463/sq. ft. Palm Beach: \$475/sq. ft.