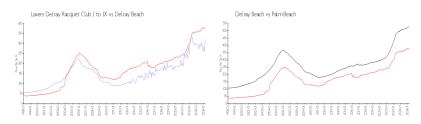

#### **Market Information**

Delray Beach:

\$371/sq. ft.

Lavers Delray \$322/sq. ft.

Racquet Club I to IX:

Delray Beach: \$371/sq. ft. Palm Beach: \$475/sq. ft.