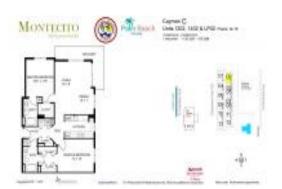

# Unit 1202 - Montecito

1202 - 616 Clearwater Park Dr, West Palm Beach, FL, Palm Beach 33401

A11576212

#### **Unit Information**

MLS Number: Status: Size: Bedrooms: Full Bathrooms: Half Bathrooms: Parking Spaces: View: Rental Price: List PPSF: Valuated Price:

Active 1,148 Sq ft. 2 2 1 Space,Covered Parking,Electric Vehicle Charging Station,Guest Parking,Parking Garage Other View \$2,950 \$3 \$417,000