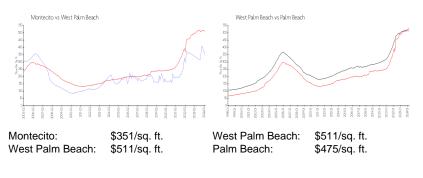

# **Market Information**

#### **Inventory for Sale**

| Montecito       | 5% |
|-----------------|----|
| West Palm Beach | 4% |
| Palm Beach      | 3% |

### Avg. Time to Close Over Last 12 Months

| Montecito       | 38 days |
|-----------------|---------|
| West Palm Beach | 52 days |
| Palm Beach      | 56 days |