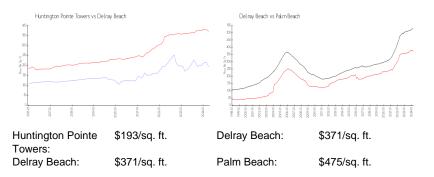

# **Market Information**

# Inventory for Sale

| Huntington Pointe Towers | 4% |
|--------------------------|----|
| Delray Beach             | 3% |
| Palm Beach               | 3% |

# Avg. Time to Close Over Last 12 Months

| Huntington Pointe Towers | 42 days |
|--------------------------|---------|
| Delray Beach             | 54 days |
| Palm Beach               | 56 days |