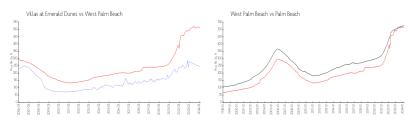

#### **Market Information**

Villas at Emerald \$245/sq. ft. West Palm Beach: \$511/sq. ft.

Dunes:

West Palm Beach: \$511/sq. ft. Palm Beach: \$475/sq. ft.

#### **Inventory for Sale**

Villas at Emerald Dunes 3% West Palm Beach 4% Palm Beach 3%

# Avg. Time to Close Over Last 12 Months

Villas at Emerald Dunes 37 days West Palm Beach 52 days Palm Beach 56 days