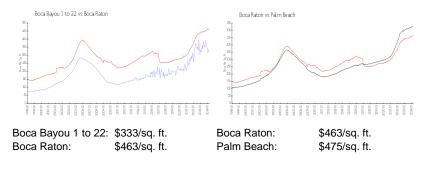

# **Inventory for Sale**

| Boca Bayou 1 to 22 | 2% |
|--------------------|----|
| Boca Raton         | 3% |
| Palm Beach         | 3% |

# Avg. Time to Close Over Last 12 Months

| Boca Bayou 1 to 22 | 62 days |
|--------------------|---------|
| Boca Raton         | 57 days |
| Palm Beach         | 56 days |