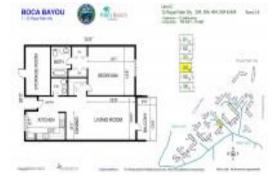

# Unit 12 Royal Palm Way # 504 - Boca Bayou 1 to 22

12 Royal Palm Way # 504 - 1 Royal Palm Wy, Boca Raton, FL, Palm Beach 33432

## **Unit Information**

| MLS Number:<br>Status:<br>Size:<br>Bedrooms:<br>Full Bathrooms:<br>Half Bathrooms:<br>Parking Spaces:<br>View:<br>List Price:<br>List PPSE: | F10392021<br>Active<br>795 Sq ft.<br>1<br>1<br>0<br>1 Space,Assigned Parking,Guest Parking<br>Canal<br>\$285,000<br>\$358 |
|---------------------------------------------------------------------------------------------------------------------------------------------|---------------------------------------------------------------------------------------------------------------------------|
|                                                                                                                                             |                                                                                                                           |
| List PPSF:                                                                                                                                  | \$358                                                                                                                     |
| Valuated Price:<br>Valuated PPSF:                                                                                                           | \$255,000<br>\$321                                                                                                        |
|                                                                                                                                             |                                                                                                                           |