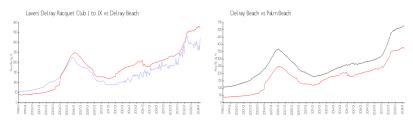

# Unit 9311 - Lavers Delray Racquet Club I to IX

9311 - 950 Egret Cir, Delray Beach, FL, Palm Beach 33444

#### **Unit Information**

 MLS Number:
 F10403126

 Status:
 Active

 Size:
 758 Sq ft.

 Bedrooms:
 1

Full Bathrooms: 1
Half Bathrooms: 0

Parking Spaces: 1 Space, Guest Parking

View: