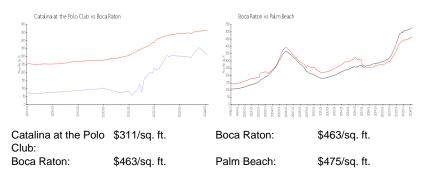

# **Inventory for Sale**

| Catalina at the Polo Club | 5% |
|---------------------------|----|
| Boca Raton                | 3% |
| Palm Beach                | 3% |

# Avg. Time to Close Over Last 12 Months

| Catalina at the Polo Club | 15 days |
|---------------------------|---------|
| Boca Raton                | 57 days |
| Palm Beach                | 56 days |