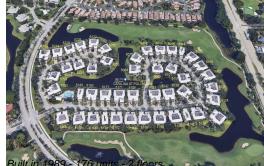

# **Building Information**

| Number of units:                         | 176 |
|------------------------------------------|-----|
| Number of active listings for rent:      | 0   |
| Number of active listings for sale:      | 9   |
| Building inventory for sale:             | 5%  |
| Number of sales over the last 12 months: | 16  |
| Number of sales over the last 6 months:  | 9   |
| Number of sales over the last 3 months:  | 5   |
|                                          |     |