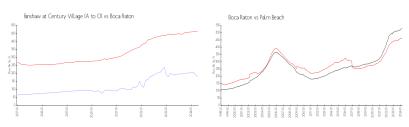

### **Market Information**

Fanshaw at Century \$179/sq. ft.

Village (A to O):

Boca Raton: \$463/sq. ft.

Boca Raton:

\$463/sq. ft.

Palm Beach: \$475/sq. ft.