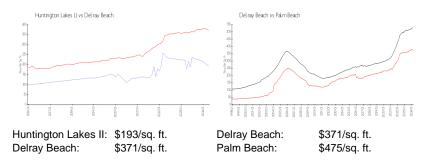

er of sales over the last 6 months:  | 11  |
| Number of sales over the last 3 months:  | 4   |

## **Building Association Information**

Huntington Lakes Inc Address: 7355 Huntington Ln, Delray Beach, FL 33446 Phone: +1 561-498-0228

https://hlidelray.com/

#### **Recent Sales**

| Unit # | Size        | Closing Date | Sale Price | PPSF  |
|--------|-------------|--------------|------------|-------|
| 108    | 990 sq ft   | May 2024     | \$130,000  | \$131 |
| 307    | 990 sq ft   | Apr 2024     | \$220,000  | \$222 |
| 808    | 1,230 sq ft | Apr 2024     | \$210,000  | \$171 |
| 105    | 1,230 sq ft | Mar 2024     | \$322,500  | \$262 |
| 102    | 1,230 sq ft | Feb 2024     | \$220,000  | \$179 |
| 402    | 990 sq ft   | Feb 2024     | \$170,000  | \$172 |

#### **Market Information**



## **Inventory for Sale**

| Huntington Lakes II | 6% |
|---------------------|----|
| Delray Beach        | 3% |
| Palm Beach          | 3% |

# Avg. Time to Close Over Last 12 Months

| Huntington Lakes II | 36 days |
|---------------------|---------|
| Delray Beach        | 54 days |
| Palm Beach          | 56 days |