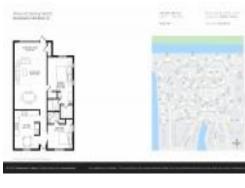

# Unit 1541 NW 18th Ave # 101 - Pines of Delray North

1541 NW 18th Ave # 101 - 1321-1740 NW 19 Ter, Delray Beach, FL, Palm Beach 33445

#### **Unit Information**

| MLS Number:     | F10409792                                |
|-----------------|------------------------------------------|
| Status:         | Active                                   |
| Size:           | 1,335 Sq ft.                             |
| Bedrooms:       | 2                                        |
| Full Bathrooms: | 2                                        |
| Half Bathrooms: | 0                                        |
| Parking Spaces: | Assigned Parking, Guest Parking, Rv/Boat |
|                 | Parking                                  |
| View:           | Other View                               |
| List Price:     | \$159,999                                |
| List PPSF:      | \$120                                    |
| Valuated Price: | \$216,000                                |
| Valuated PPSF:  | \$162                                    |