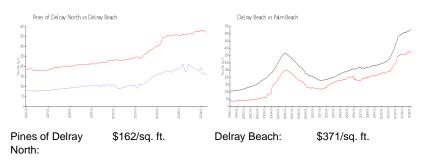

#### **Unit Information**

| MLS Number:     | F10409792                                |
|-----------------|------------------------------------------|
| Status:         | Active                                   |
| Size:           | 1,335 Sq ft.                             |
| Bedrooms:       | 2                                        |
| Full Bathrooms: | 2                                        |
| Half Bathrooms: | 0                                        |
| Parking Spaces: | Assigned Parking, Guest Parking, Rv/Boat |
|                 | Parking                                  |
| View:           | Other View                               |
| List Price:     | \$159,999                                |
| List PPSF:      | \$120                                    |
| Valuated Price: | \$216,000                                |
| Valuated PPSF:  | \$162                                    |

### **Market Information**

Delray Beach: \$371/sq. ft. Palm Beach: \$475/sq. ft.