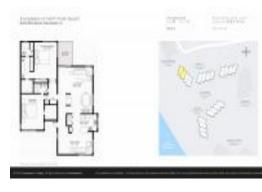

# Unit 374 Golfview Rd # 106 - Everglades of North Palm Beach 364&374

374 Golfview Rd # 106 - 364 Golfview Rd, North Palm Beach, FL, Palm Beach 33408

### **Unit Information**

| MLS Number:<br>Status:<br>Size:<br>Bedrooms:<br>Full Bathrooms:<br>Half Bathrooms:<br>Parking Spaces:<br>View: | F10411828<br>Active<br>2,011 Sq ft.<br>2<br>2<br>0<br>1 Space,Guest Parking |
|----------------------------------------------------------------------------------------------------------------|-----------------------------------------------------------------------------|
| Rental Price:                                                                                                  | \$3,800                                                                     |
| List PPSF:                                                                                                     | \$2                                                                         |
| Valuated Price:                                                                                                | \$677,000                                                                   |
| Valuated PPSF:                                                                                                 | \$337                                                                       |