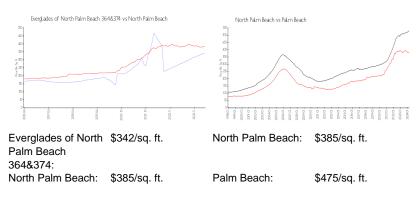

### **Unit Information**

| MLS Number:<br>Status:<br>Size:<br>Bedrooms:<br>Full Bathrooms:<br>Half Bathrooms:<br>Parking Spaces:<br>View: | F10411828<br>Active<br>2,011 Sq ft.<br>2<br>2<br>0<br>1 Space,Guest Parking |
|----------------------------------------------------------------------------------------------------------------|-----------------------------------------------------------------------------|
| Rental Price:                                                                                                  | \$3,800                                                                     |
| List PPSF:                                                                                                     | \$2                                                                         |
| Valuated Price:                                                                                                | \$677,000                                                                   |
| Valuated PPSF:                                                                                                 | \$337                                                                       |

The above valuated price is a baseline figure that does not take into account any specific renovation, upgrade, split, merge, or deterioration of the unit.