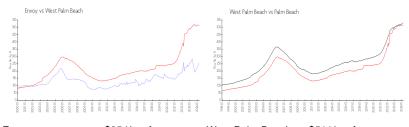

#### **Market Information**

Envoy: \$254/sq. ft. West Palm Beach: \$511/sq. ft. West Palm Beach: \$475/sq. ft. Palm Beach: \$475/sq. ft.