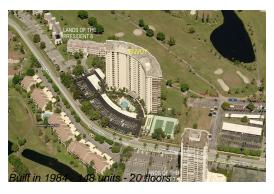

#### **Building Information**

Number of units: 148
Number of active listings for rent: 2
Number of active listings for sale: 11
Building inventory for sale: 7%
Number of sales over the last 12 months: 9
Number of sales over the last 6 months: 5
Number of sales over the last 3 months: 3